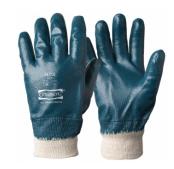

## 114.0157

Work Gloves

Full nitrile coating with knitted wrist

• Special nitrile formulation provides an excellent combination of flexibility, mechanical resistance.

## PRODUCT DETAILS

Liner material: Cotton

Coating material: Nitrile

Coating type: Fully coated

Grip: Dry

Glove fit: Tight fit

 Size :
 10

 Length :
 28 cm

 Color :
 Blue

PACKING / TRANSPORT

Sales Units Per Bundle: 12

Sales Units Per Outer Case: 144